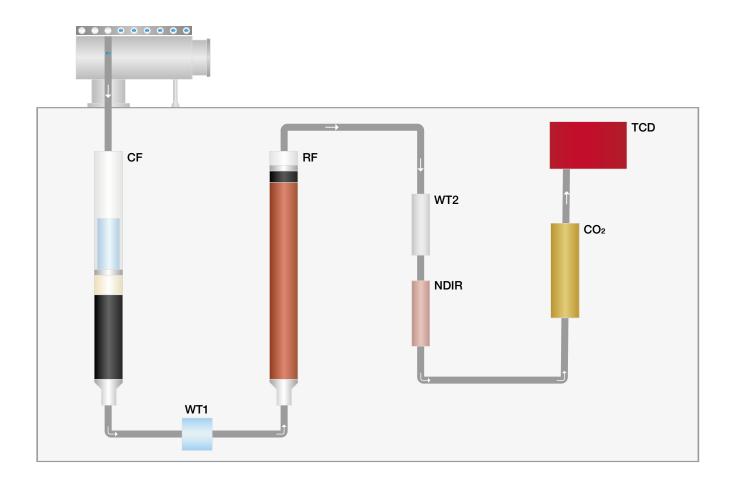

# CN 802 Analysis Process

- CF (Combustion Reactor) Allows complete combustion at 1030 °C in order to convert all of the sample into its elemental substances.
- WT1 (Physical Water Trap) The maintenance-free DriStep™ cooler permits 99% of water to be removed.
- RF (Reduction Reactor) Enables the elimination of unwanted compounds and oxygen, transforming NOx into N₂.
- **WT2** (Chemical Water Trap) Eliminates the residual water.
- NDIR (Non Dispersive Infrared Detector) Accurately measures the CO₂ concentration that the instrument is able to convert in carbon quantity.
- CO<sub>2</sub> (CO<sub>2</sub> Regenerating Adsorbers) Used to get rid of all the CO<sub>2</sub>. Auto-regenerating, maintenance-free system.
- TCD (Innovative TCD) LoGas™ determines nitrogen content without the need for a reference gas. Maintenance-free.