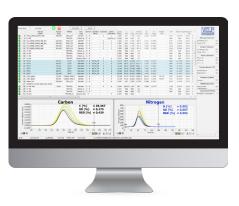

# **CNSoft<sup>TM</sup>** Software

The CNSoft™ software is the powerful VELP solution that controls and operates the CN 802 analyzer. The CNSoft™ comes with a user-friendly interface that displays all relevant information at a glance: results, database and instrument conditions. It is possible to choose from a rich library of pre-installed methods and create customized ones.

### DURING THE ANALYSIS

- Monitor of the working parameters
- Realtime graph of C and N peaks
- Immediate readout of the results in mg and % of C and N, % protein