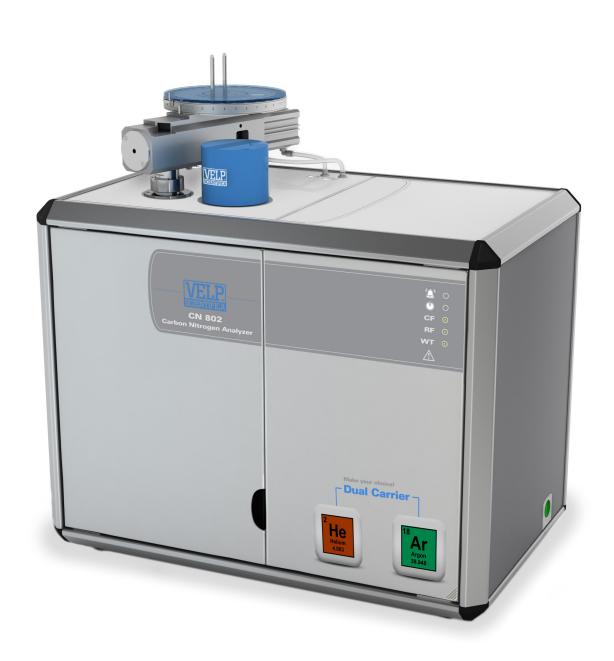

# CN 802

# Carbon / Nitrogen Analyzer

Elemental Analyzer for a Wide Range of Applications

# **CN 802 Carbon / Nitrogen Analyzer**

The CN 802 combustion elemental analyzer is a versatile, cloud-enabled and fully automatic solution for carbon and nitrogen determination in a wide range of applications. The CN 802 offers high performance on both solid and liquid samples, working in accordance to international standards such as AOAC, AACC, ASBC, ISO, DIN, IFFO, OIV, ASTM, EPA.