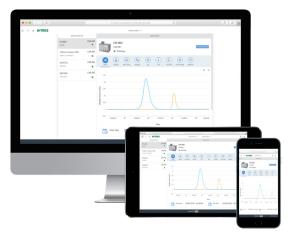

# VELP ERMES CONNECTION

Connect the CN 802 to the exclusive VELP Ermes Cloud Platform to improve your laboratory experience. The VELP Ermes Cloud platform connection will unburden you from tedious tasks, improving your lab productivity.

- Real time monitor and control of the instrument from PC, smartphone and tablet whenever you want, wherever you are
- Immediate alert and notification with the possibility to stop the instrument for maximum safety
- Regular software updates will guarantee the best performance and new features with just one-click

# ermes enabled

# **CNSoft<sup>TM</sup>** Software

The CNSoft™ software is the powerful VELP solution that controls and operates the CN 802 analyzer. The CNSoft™ comes with a user-friendly interface that displays all relevant information at a glance: results, database and instrument conditions. It is possible to choose from a rich library of pre-installed methods and create customized ones.