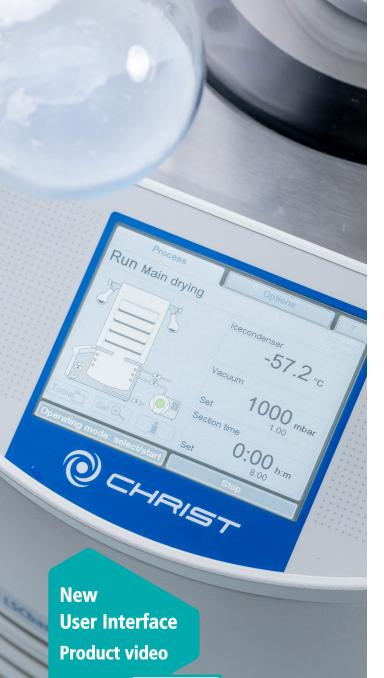

# Intuitive touchscreen user interface

LSCbasic system controller

The intuitive LSCbasic system controller simplifies every project. Automatic process sequences ensure reproducible results. Special features:

- 5.7" color touchscreen with clear layout
- Manual or automatic process continuation
- Interactive graphical display of the system schematic
- Extensive messages (cause, action, effect)
- Maintenance intervals for vacuum pump and system
- Multiple language options
- Selectable units for temperature and pressure
- Password protection available
- Integrated sublimation curve
- Process data acquisition via USB or LAN