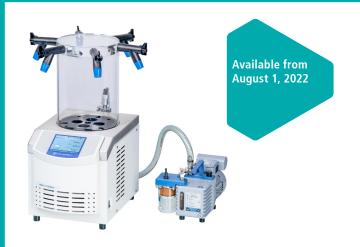

#### New EntryPackage Your start into efficient lyophilisation

All-in-one package.

Attractive bundle price.

Short delivery time.

#### Included in the EntryPackage

- Alpha 1-2 LSCbasic
- Vacuum sensor
- Vacuum hose
- Base plate
- Acrylic chamber with 6 connections
- Rubber valve
- Vacuum pump
- New included: Pressure control valve