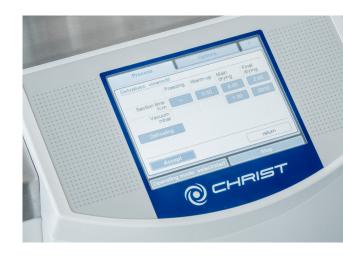

# Intuitive touchscreen user interface

LSCbasic system controller

The intuitive LSCbasic system controller simplifies every project. Automatic process sequences ensure reproducible results. Special features:

- 5.7" color touchscreen with clear layout
- Manual or automatic process continuation
- Interactive graphical display of the system schematic
- Extensive messages (cause, action, effect)
- Maintenance intervals for vacuum pump and system
- Multiple language options
- Selectable units for temperature and pressure
- Password protection available
- Integrated sublimation curve
- Process data acquisition via USB or LAN